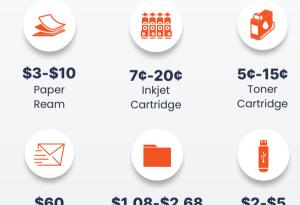

**\$60** Fedex Overnight **\$1.08-\$2.68** Custom Folder \$2-\$5 USB Drive

\$3.85 / Customer The average amount spent on material per customer when

🖂 sales@botdoc.io

+1-719-960-4767

closing a deal.

#### PRINTING COST PER CUSTOMER

Folder + Paper: \$3.85/ea Overnighting Documents: \$60/ea USB Drive: \$2-\$5/ea